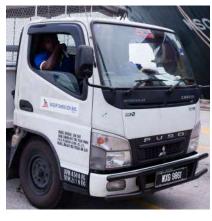

### HAULAGE SERVICES

#### **OVERVIEW**

Baiduri Dimensi Sdn Bhd offers an extensive network in land transportation with its fleet over 50 Prime Movers and 300 trailers. Covering its major movement through its offices at both Westports and Johor Port. Seamless online GPS tracking ensures efficient delivery and collection and customer satisfaction to monitor every shipment of theirs. Baiduri Dimensi Johor Sdn Bhd and Baiduri Dimensi Sdn Bhd incorporated in 1997 and ever since never failed to show rapid growth in providing customers satisfaction and preferred haulage company.

#### TRANSPORTATION HAULAGE FACILITIES:

- 50 Units of Prime Movers. A fleet of Scania & Volvo Prime Movers for Container Haulage Trucking
- A various fleet of Scania, Volvo, Hino, Fuso for Internal Trucking
- 6 Units of Tipper Trailer 20 footer size
- 3 Units of Side Loader
- Semi-skeletal container trailer (20 footer & 40 footer)
- 1 Unit of 22 Tons Box Truck for fruits Special Lorry Equipment for Project Cargo (Low Loader, Flat Bed Lorry etc.)
- 5 Units of 3 Tons Lorries and 2 Units of 1 Tons Lorries
- Haulage Yard for Container Storage / Stuffing / Unstuffing Space with high security