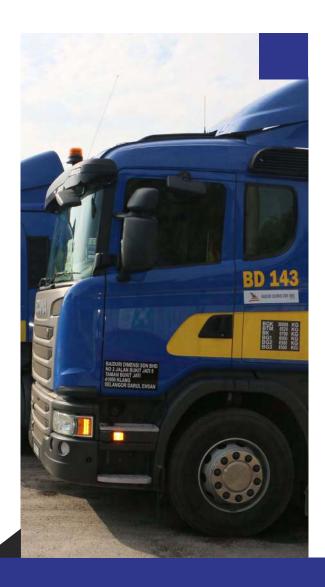

#### **OVERVIEW**

Baiduri Dimensi Sdn Bhd offers an extensive network in land transportation with its fleet over 50 Prime Movers and 300 trailers. Covering its major movement through its offices at both Westports and Johor Port. Seamless online GPS tracking ensures efficient delivery and collection and customer satisfaction to monitor every shipment of theirs. Baiduri Dimensi Johor Sdn Bhd and Baiduri Dimensi Sdn Bhd incorporated in 1997 and ever since never failed to show rapid growth in providing customers satisfaction and preferred haulage company.

#### TRANSPORTATION HAULAGE FACILITIES:

- 50 Units of Prime Movers. A fleet of Scania & Volvo Prime Movers for Container Haulage Trucking
- A various fleet of Scania, Volvo, Hino, Fuso for Internal Trucking
- 6 Units of Tipper Trailer 20 footer size
- 3 Units of Side Loader
- Semi-skeletal container trailer (20 footer & 40 footer)
- 1 Unit of 22 Tons Box Truck for fruits Special Lorry Equipment for Project Cargo (Low Loader, Flat Bed Lorry etc.)
- 5 Units of 3 Tons Lorries and 2 Units of 1 Tons Lorries
- Haulage Yard for Container Storage / Stuffing / Unstuffing Space with high security