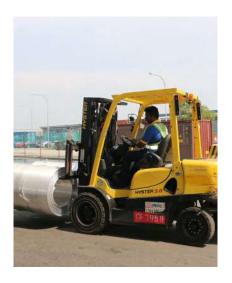

25 UNITS

3 TO 4 TONS FORK LIFT

10 UNITS

7 TONS FORK LIFT

**15 UNITS** 

10 TONS FORK LIFT

**6 UNITS** 

18 TONS FORK LIFT

7 UNITS

25 TONS FORK LIFT

2 UNITS

32 TONS FORK LIFT

3 UNITS

35 TONS STACKER LADEN

IUNIIS

42 TONS STACKER LADEN