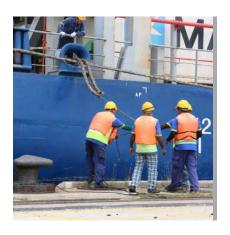

# STEVEDORING SERVICES

#### **OVERVIEW**

We are appointed contactor of Westport Malaysia Sdn Bhd to perform stevedoring work for the following shipping agents such as MK Maritime, Ben Line Agencies Malaysia Sdn Bhd, AM Maritime Sdn Bhd, Sunship (M) Sdn Bhd, Aquamaritime Logistics Sdn Bhd, TSM Forwarding Sdn Bhd and many more. Strategy and innovation capability creates value by finding smarter ways to manage end-to-end relationships, product movements and information flows through to their end customers.

Zetavest Sdn Bhd provides a range of stevedores and cargo handling management. We manage large volumes of product and several sizes of cargoes and accommodate customer overflow requirements.

#### **OPERATIONAL SITES INCLUDE:**

Manage Bulk Vessel on discharging Sugar. Soy beans, Clay and etc.

Container Operations on loading and discharging OOG & UC cargo.

Manage and supply gears/ equipment as well as work on 24/7 base on shift requirements.

Conventional operations on loading and discharging steel products, project cargoes and general cargoes.