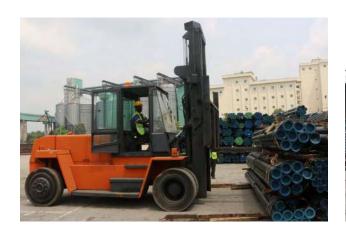

# PORT OPERATIONS SERVICES

#### **OVERVIEW**

Port Operations services was in operation since 1997 in Westport, as cargo handling contractor for the Conventional Terminal (Break Bulk Section) supplying forklifts and trailers to shuttle steel and other general cargo from wharf side and warehouses.

The department staff strength exceeds 300 personnel for both at Westport. We have the largest fleet of Excavators, Shovels, Forklifts, Trailers, Prime Movers and Cargo Lorries thus it makes us the single largest contractor in Westport. Our range of capital good invested are as below:

25 UNITS

3 TO 4 TONS FORK LIFT

10 UNITS

7 TONS FORK LIFT

**15 UNITS** 

10 TONS FORK LIFT

**6 UNITS** 

18 TONS FORK LIFT

7 UNITS

25 TONS FORK LIFT

2 UNITS

32 TONS FORK LIFT

3 UNITS

35 TONS STACKER LADEN

IUNIIS

42 TONS STACKER LADEN