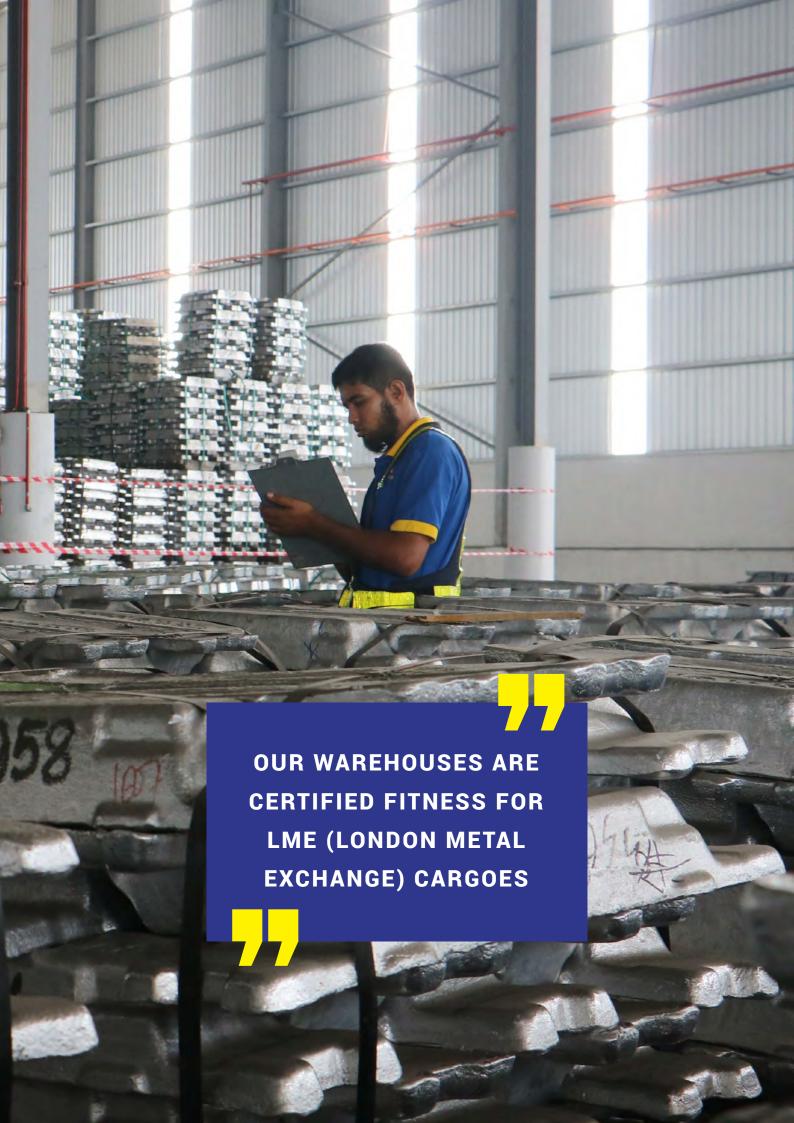

Located in PKFZ and surrounding Pulau Indah Industrial area we have a total build-up warehouse area more than 500,000 sq. ft. plus 217,800 sq. ft. of open yard available for our customers to store their cargoes. The warehouses located in PKFZ are certified fitness for LME (London Metal Exchange) cargoes

#### SPECIALIZE WAREHOUSING

Baiduri Dimensi Sdn Bhd warehouse in PKFZ is one of the licenced warehouse to store London Metal Exchange (LME) metals. These are non-ferrous metals such as nickel, copper, zinc, lead, aluminium, aluminium alloy and tin.