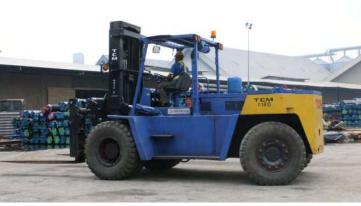

# PORT OPERATIONS SERVICES

#### **OVERVIEW**

Port Operations services was in operation since 1997 in Westport, as cargo handling contractor for the Conventional Terminal (Break Bulk Section) supplying forklifts and trailers to shuttle steel and other general cargo from wharf side and warehouses.

The department staff strength exceeds 300 personnel for both at Westport. We have the largest fleet of Excavators, Shovels, Forklifts, Trailers, Prime Movers and Cargo Lorries thus it makes us the single largest contractor in Westport. Our range of capital good invested are as below:

25 UNITS

3 TO 4 TONS FORK LIFT

10 UNITS

7 TONS FORK LIFT

**15 UNITS** 

10 TONS FORK LIFT

**6 UNITS** 

18 TONS FORK LIFT

7 UNITS

25 TONS FORK LIFT

2 UNITS

32 TONS FORK LIFT

3 UNITS

35 TONS STACKER LADEN

IUNIIS

42 TONS STACKER LADEN