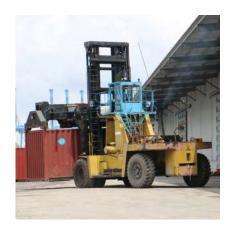

25 UNITS

3 TO 4 TONS FORK LIFT

10 UNITS

7 TONS FORK LIFT

**15 UNITS** 

10 TONS FORK LIFT

**6 UNITS** 

18 TONS FORK LIFT

7 UNITS

25 TONS FORK LIFT

2 UNITS

32 TONS FORK LIFT

3 UNITS

35 TONS STACKER LADEN

IUNIIS

42 TONS STACKER LADEN