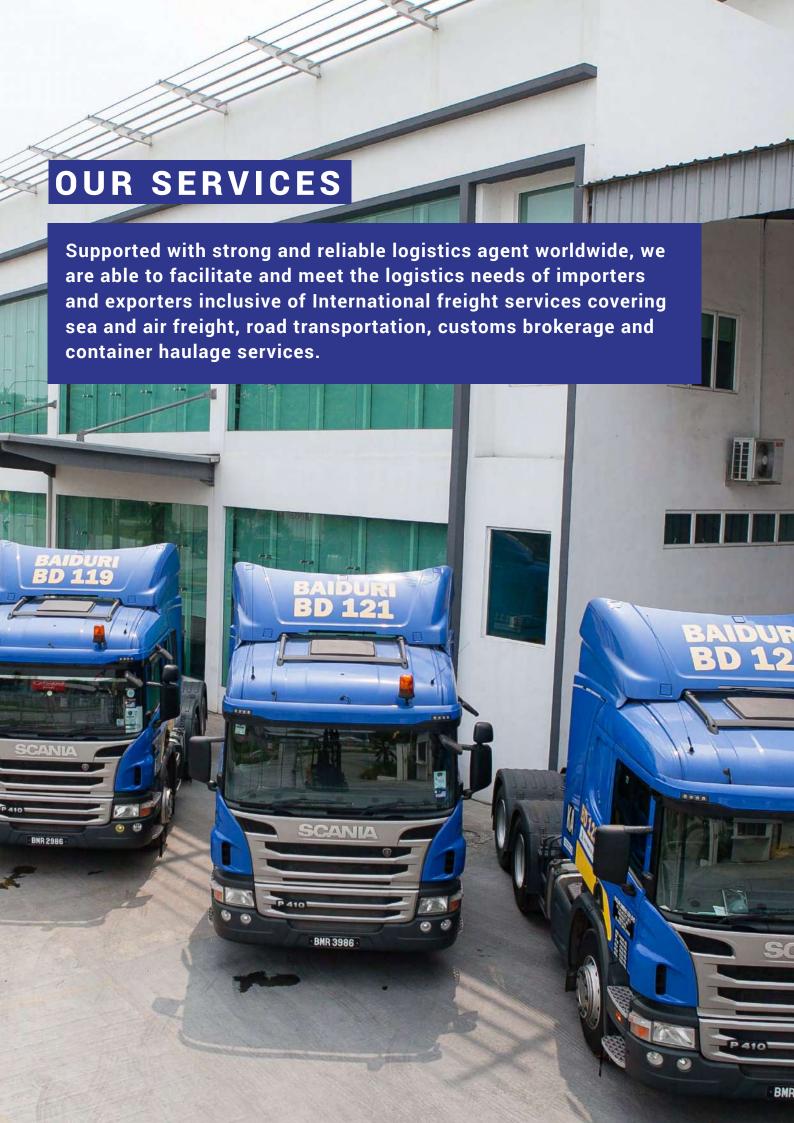

We aim to provide services at competitive pricing, speed and innovation while ensuring excellence service and total commitment to all our clients.

Supported with strong and reliable logistics agent worldwide, we are able to facilitate and meet the logistics needs of importers and exporters inclusive of International freight services covering sea and

#### **OVERVIEW**

Baiduri Dimensi Sdn Bhd offers an extensive network in land transportation with its fleet over 50 Prime Movers and 300 trailers. Covering its major movement through its offices at both Westports and Johor Port. Seamless online GPS tracking ensures efficient delivery and collection and customer satisfaction to monitor every shipment of theirs. Baiduri Dimensi Johor Sdn Bhd and Baiduri Dimensi Sdn Bhd incorporated in 1997 and ever since never failed to show rapid growth in providing customers satisfaction and preferred haulage company.

#### TRANSPORTATION HAULAGE FACILITIES:

- 50 Units of Prime Movers. A fleet of Scania & Volvo Prime Movers for Container Haulage Trucking
- A various fleet of Scania, Volvo, Hino, Fuso for Internal Trucking
- 6 Units of Tipper Trailer 20 footer size
- 3 Units of Side Loader
- Semi-skeletal container trailer (20 footer & 40 footer)
- 1 Unit of 22 Tons Box Truck for fruits Special Lorry Equipment for Project Cargo (Low Loader, Flat Bed Lorry etc.)
- 5 Units of 3 Tons Lorries and 2 Units of 1 Tons Lorries
- Haulage Yard for Container Storage / Stuffing / Unstuffing Space with high security