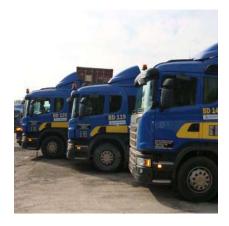

### HAULAGE SERVICES

#### **OVERVIEW**

Baiduri Dimensi Sdn Bhd offers an extensive network in land transportation with its fleet over 50 Prime Movers and 300 trailers. Covering its major movement through its offices at both Westports and Johor Port. Seamless online GPS tracking ensures efficient delivery and collection and customer satisfaction to monitor every shipment of theirs. Baiduri Dimensi Johor Sdn Bhd and Baiduri Dimensi Sdn Bhd incorporated in 1997 and ever since never failed to show rapid growth in providing customers satisfaction and preferred haulage company.

#### TRANSPORTATION HAULAGE FACILITIES:

- 50 Units of Prime Movers. A fleet of Scania & Volvo Prime Movers for Container Haulage Trucking
- A various fleet of Scania, Volvo, Hino, Fuso for Internal Trucking
- 6 Units of Tipper Trailer 20 footer size
- 3 Units of Side Loader
- Semi-skeletal container trailer (20 footer & 40 footer)
- 1 Unit of 22 Tons Box Truck for fruits Special Lorry Equipment for Project Cargo (Low Loader, Flat Bed Lorry etc.)
- 5 Units of 3 Tons Lorries and 2 Units of 1 Tons Lorries
- Haulage Yard for Container Storage / Stuffing / Unstuffing Space with high security