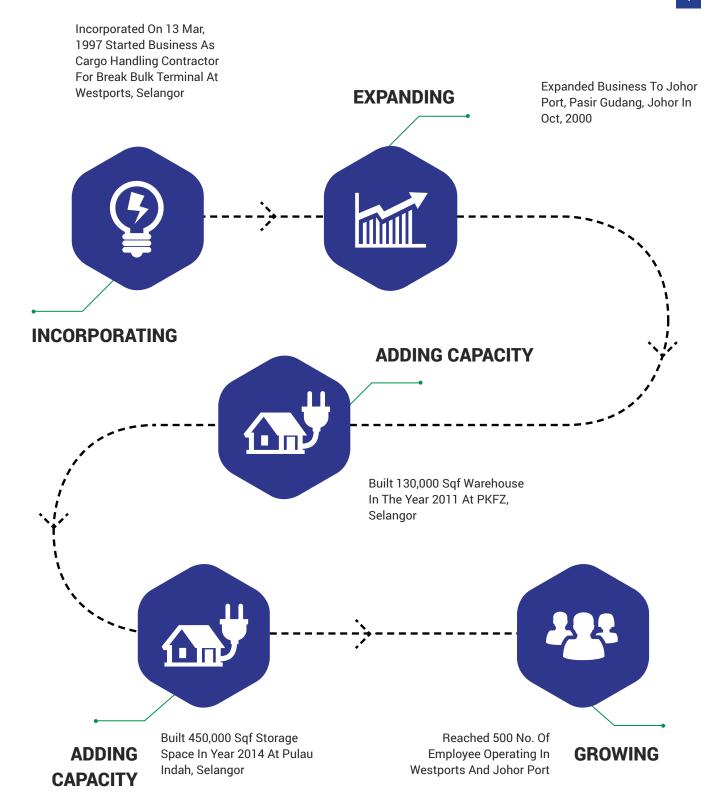

# COMPANY MILESTONES

It started as the demand from customers that sought after to provide a total logistics services to them and we are now fulfilling their requirement to complete the circle as the Total Logistics Provider. The year 2011 has marked the initial stage of our Forwarding and Shipping Division.

Located in PKFZ and surrounding Pulau Indah Industrial area we have a total build-up warehouse area more than 500,000 sq. ft. plus 217,800 sq. ft. of open yard available for our customers to store their cargoes. The warehouses located in PKFZ are certified fitness for LME (London Metal Exchange) cargoes