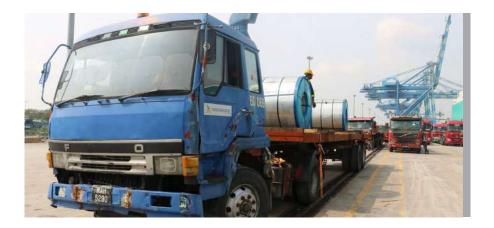

### HAULAGE SERVICES

#### **OVERVIEW**

Baiduri Dimensi Sdn Bhd offers an extensive network in land transportation with its fleet over 50 Prime Movers and 300 trailers. Covering its major movement through its offices at both Westports and Johor Port. Seamless online GPS tracking ensures efficient delivery and collection and customer satisfaction to monitor every shipment of theirs. Baiduri Dimensi Johor Sdn Bhd and Baiduri Dimensi Sdn Bhd incorporated in 1997 and ever since never failed to show rapid growth in providing customers satisfaction and preferred haulage company.

#### TRANSPORTATION HAULAGE FACILITIES:

- 50 Units of Prime Movers. A fleet of Scania & Volvo Prime Movers for Container Haulage Trucking
- A various fleet of Scania, Volvo, Hino, Fuso for Internal Trucking
- 6 Units of Tipper Trailer 20 footer size
- 3 Units of Side Loader
- Semi-skeletal container trailer (20 footer & 40 footer)
- 1 Unit of 22 Tons Box Truck for fruits Special Lorry Equipment for Project Cargo (Low Loader, Flat Bed Lorry etc.)
- 5 Units of 3 Tons Lorries and 2 Units of 1 Tons Lorries
- Haulage Yard for Container Storage / Stuffing / Unstuffing Space with high security