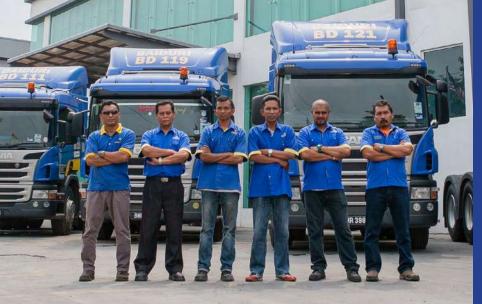

### HAULAGE SERVICES

#### **OVERVIEW**

Baiduri Dimensi Sdn Bhd offers an extensive network in land transportation with its fleet over 50 Prime Movers and 300 trailers. Covering its major movement through its offices at both Westports and Johor Port. Seamless online GPS tracking ensures efficient delivery and collection and customer satisfaction to monitor every shipment of theirs. Baiduri Dimensi Johor Sdn Bhd and Baiduri Dimensi Sdn Bhd incorporated in 1997 and ever since never failed to show rapid growth in providing customers satisfaction and preferred haulage company.

#### TRANSPORTATION HAULAGE FACILITIES:

- 50 Units of Prime Movers. A fleet of Scania & Volvo Prime Movers for Container Haulage Trucking
- A various fleet of Scania, Volvo, Hino, Fuso for Internal Trucking
- 6 Units of Tipper Trailer 20 footer size
- 3 Units of Side Loader
- Semi-skeletal container trailer (20 footer & 40 footer)
- 1 Unit of 22 Tons Box Truck for fruits Special Lorry Equipment for Project Cargo (Low Loader, Flat Bed Lorry etc.)
- 5 Units of 3 Tons Lorries and 2 Units of 1 Tons Lorries
- Haulage Yard for Container Storage / Stuffing / Unstuffing Space with high security