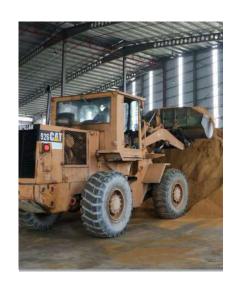

40-0

28 UNITS

EXCAVATOR FOR PORTS BUSINESSES

Various types of gears for special equipment such of Spreader Bar, Hooks, Wires, Slings, Webbing Slings, Clipper, Grabber, Hopper, Ramp, Tray, Chain Slings and many more.